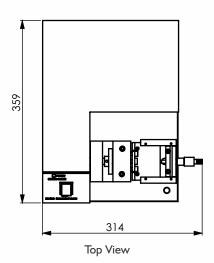

### Highlights:

| Foot Rest  | Yes                                                                                                                |
|------------|--------------------------------------------------------------------------------------------------------------------|
| Material   | Mild Steel                                                                                                         |
| Finish     | Powder coated Havel Grey & Blue combination finish and bright chrome / zinc plating for corrosion resistant finish |
| Dimensions | 314 x 359 x 237 mm                                                                                                 |