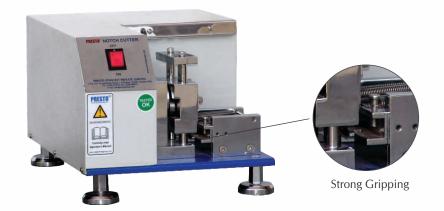

# Notch Cutter (Motorised) For Impact Tester

#### Model No.: NC - 22

The PRESTO notch cutter is used for making a notch in the Izod / Charpy samples as per ASTM D 256-10, ISO 180. It is a sample preparation machine that prepares the sample for Izod Tester to test the plastic sheets. The instrument is used to make the notch of the plastic sheets up to 5 mm. The outer body is neatly powder coated with the balanced base.

- Highly accurate Cutting
- Strong gripping fixtures for Izod V-Notch sample preparation
- Cutting system motorised
- V- Notch measurement thought precession micrometer
- Notch depth comparator
- Robust construction, corrosion resistance & high strength