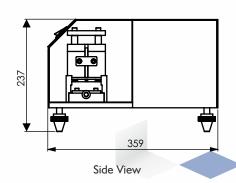

### Highlights:

| Foot Rest  | Yes                                                                                                                |
|------------|--------------------------------------------------------------------------------------------------------------------|
| Material   | Mild Steel                                                                                                         |
| Finish     | Powder coated Havel Grey & Blue combination finish and bright chrome / zinc plating for corrosion resistant finish |
| Dimensions | 314 x 359 x 237 mm                                                                                                 |