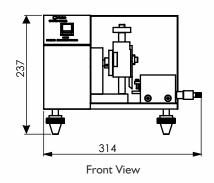

### Highlights:

| Foot Rest  | Yes                                                                                                                |
|------------|--------------------------------------------------------------------------------------------------------------------|
| Material   | Mild Steel                                                                                                         |
| Finish     | Powder coated Havel Grey & Blue combination finish and bright chrome / zinc plating for corrosion resistant finish |
| Dimensions | 314 x 359 x 237 mm                                                                                                 |